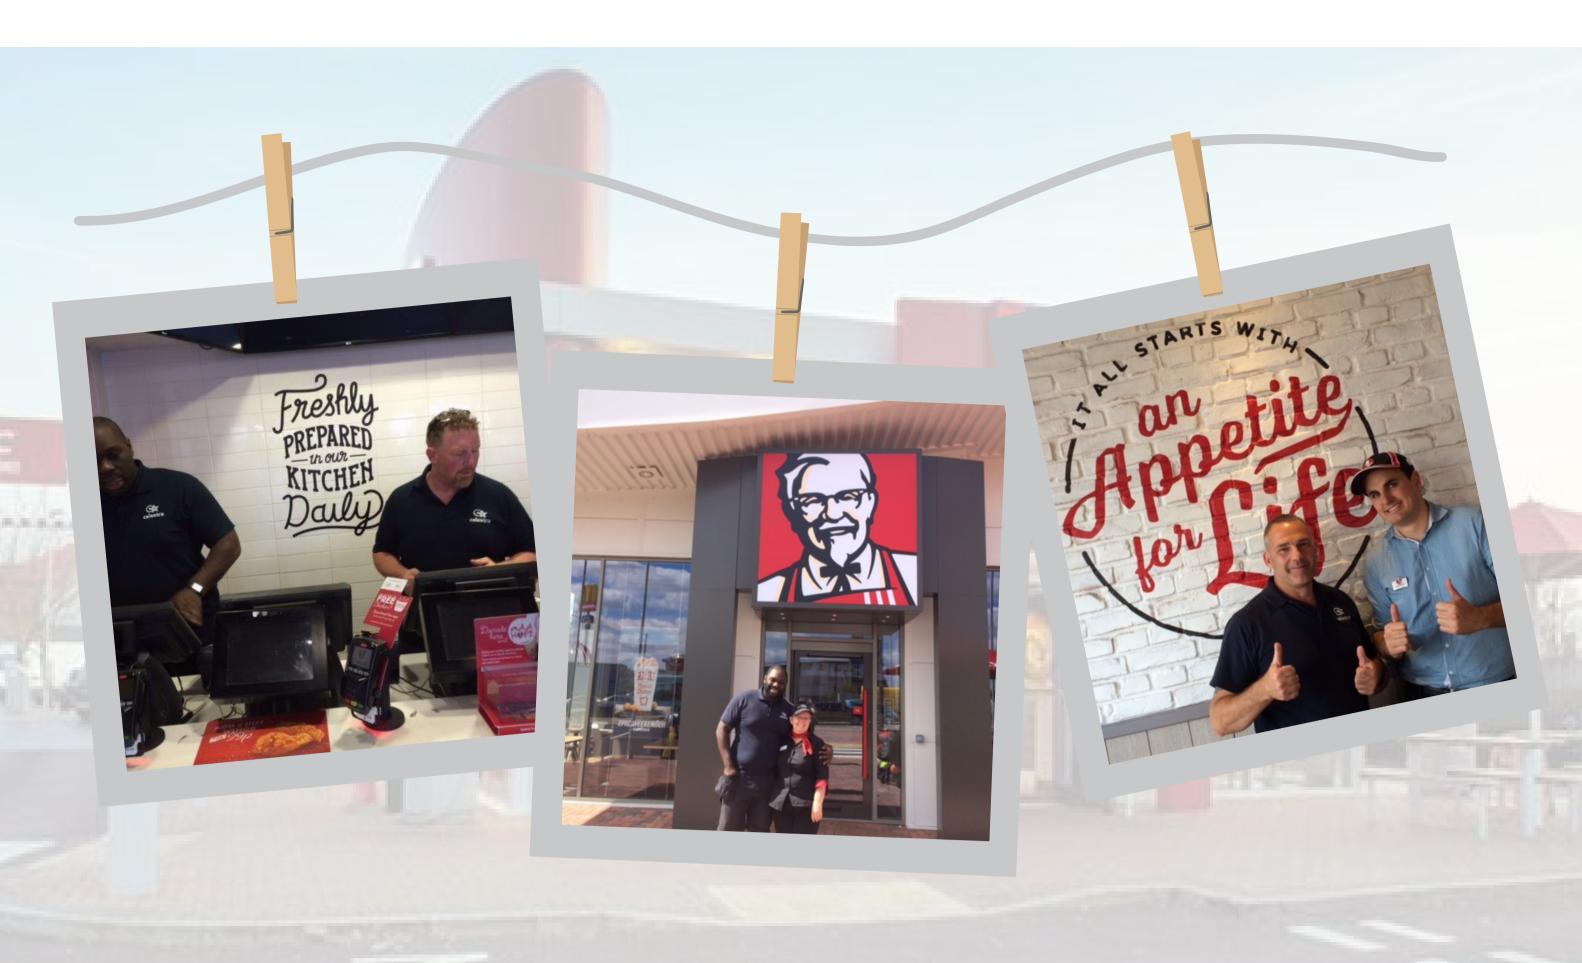

## Delivering quality installations across the KFC estate

Celestra have worked with KFC on numerous projects since 2016. These have included installations, surveys, consultation and training.

We are exceptionally proud of our ability to provide streamlined services that deliver to KFC and their Franchisee's expectations and beyond.

## **Projects:**

Deliveroo/Just Eat: Additional till installation, Data set-up & testing

New & IE Store Builds: De-installations, 2nd fix cabling, Comms cabinet and back office installation, front of house EPoS and Kitchen Management System installation

IMAC: Surveys - Data & Power, till & KMS requirements Tech Refresh: Configuration and installation of back office NUCs & Posiflex tills

Wi-Fi: Cabling, configuration & installation of Meraki guest and corporate Wi-Fi